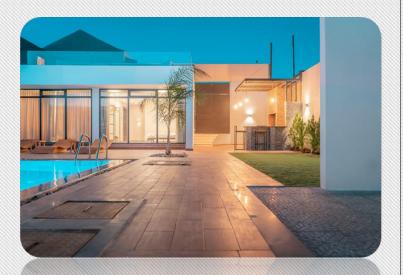

#### ALORA DEAD SEA EAST VILLA :

The owner was inspired by his idea from the widespread Scandinavian cabin villas and wanted it to be the first cabin system in the Kingdom.

after seeing the idea and converting it from pictures and vision into actual work. We have changed all proportions and building system to suit the products and the local system.

Location: Dead sea

Area: 135 sqm