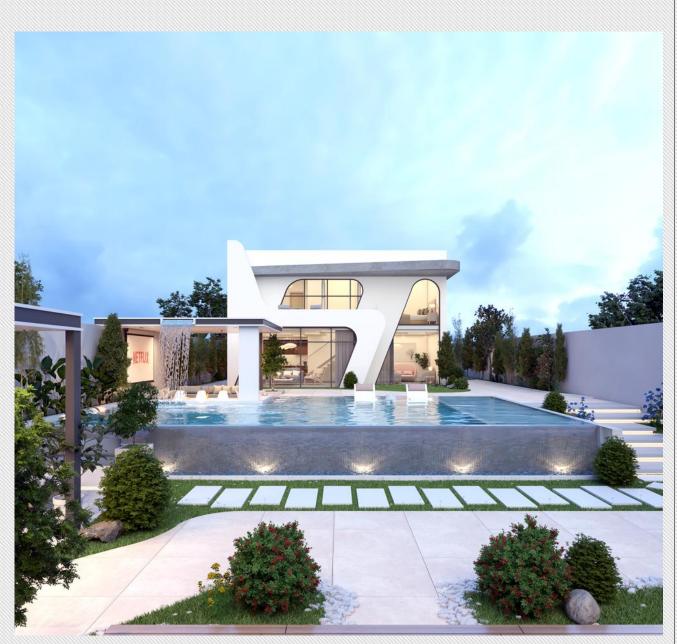

# CUBE VILLA:

This villa was designed in a 360 degrees concept, as a user will be able to have a view in all around the indoor spaces.

# villa 2

villa 3

Those villas were designed
Each with a different
Conceptual approaches
To have a verity of
Creative new forms for
A pool villa in our area.

# villa 3

Location: Dead sea

Area: 600 sqm