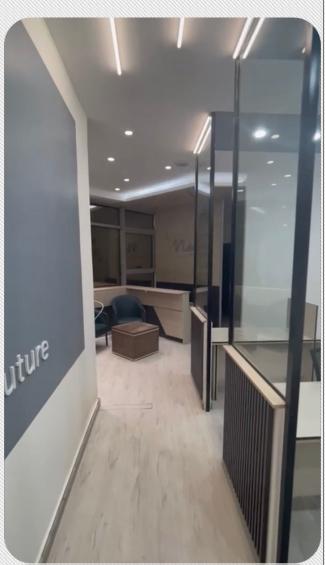

## Tenderjo company Office :

The main challenge was to fit maximum quantity of work spaces in a limited area, with a touch of a Change, Vitality, and modernism.

Changing the ordinary look of an office was the main concept engaged with the functional aspects was the Backbones carrying this result.

Curves, arches, and similarity was implant there with a high quality wood materials,

Keeping the office main dominant colors and the flowing with the company identity merging with the new comers elements.

underneath supports were designed to fit all the needs and direction of each employee,

having the same designing method keeping the same rhythm

Location: Amman

Area: 62 sqm