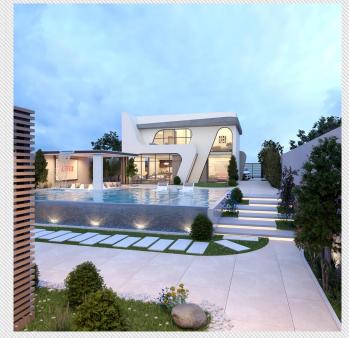

# CUBE VILLA:

This villa was designed in a 360 degrees concept, as a user will be able to have a view in all around the indoor spaces.

# villa 2

villa 3

Those villas were designed
Each with a different
Conceptual approaches
To have a verity of
Creative new forms for
A pool villa in our area.

# villa 3

Location: Dead sea

Area: 600 sqm