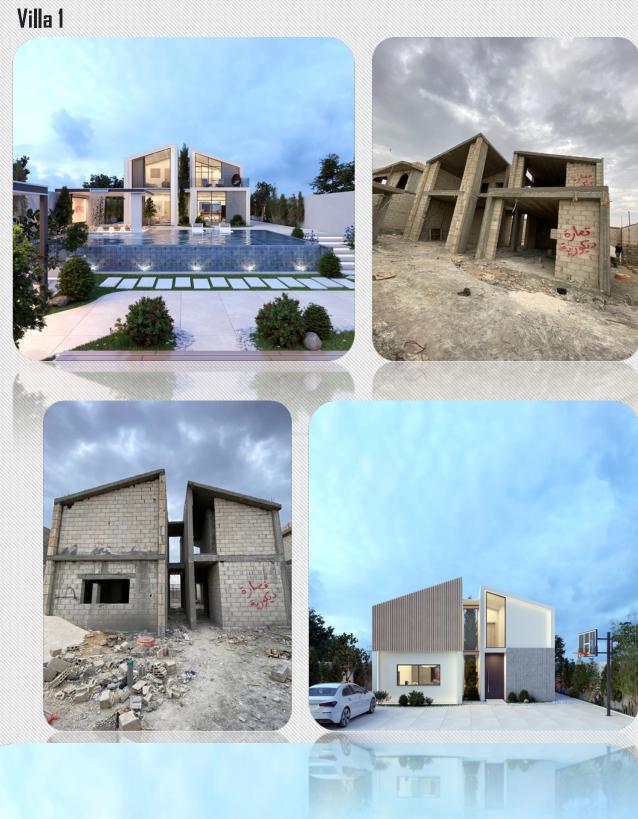

idea and converting it from pictures and vision into actual work. We have changed all proportions and building system to suit the products and the local system.

Location: Dead sea

Area: 135 sqm







#### ALORA DEAD SEA WEST VILLA :

#### AN ATTACHED VILLA BACK TO BACK TO THE EAST VILLA

This villa was designed to accommodate more residents without losing the same identity of the main concept.



Location: Dead sea

Area: 135 sqm



With a two master bedrooms contracting the wings of a large duplex living room this villa made a unique view for all the users in front of a pool area.



# CUBE VILLA:

This villa was designed in a 360 degrees concept, as a user will be able to have a view in all around the indoor spaces.





# TRIPLE VILLA PROJECT:

This 3 villas are under construction.



# Villa 2



# villa 2





villa 3

Those villas were designed
Each with a different
Conceptual approaches
To have a verity of
Creative new forms for
A pool villa in our area.



# villa 3







Location: Dead sea

Area: 600 sqm



# Interior Design +9 and here's some of them :

In order of being part of the interior design sector we in THEO allocated a specialized department to work on interior designing, collaborating with construction department and to implement a high end designs and fit outs,

#### Omari's VILLA:

Committing to the tight budget is a huge primer importance to our design and fit-out team so the valuation engineering was the key to complete this project















ID is more than pictures,
we study the client's composition,
functions and scenarios to
guarantee th