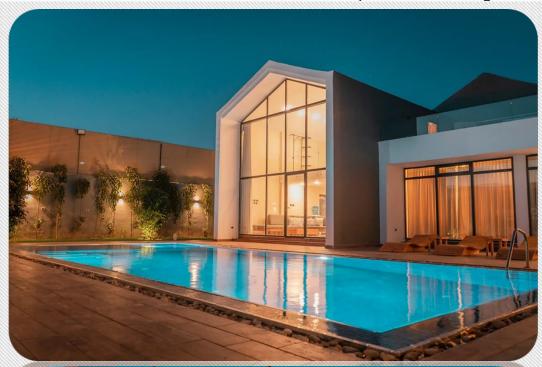

#### ALORA DEAD SEA EAST VILLA :

The owner was inspired by his idea from the widespread Scandinavian cabin villas and wanted it to be the first cabin system in the Kingdom.

after seeing the idea and converting it from pictures and vision into actual work. We have changed all proportions and building system to suit the products and the local system.

Location: Dead sea

Area: 135 sqm