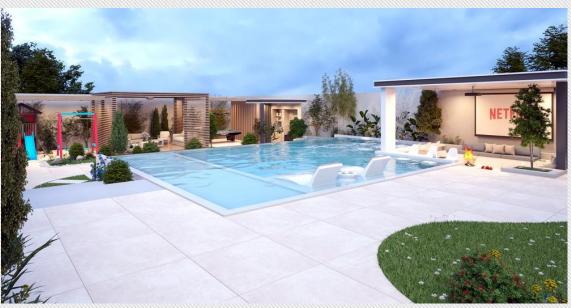

# CUBE VILLA:

This villa was designed in a 360 degrees concept, as a user will be able to have a view in all around the indoor spaces.

# villa 2

villa 3

Those villas were designed
Each with a different
Conceptual approaches
To have a verity of
Creative new forms for
A pool villa in our area.

# villa 3

Location: Dead sea

Area: 600 sqm