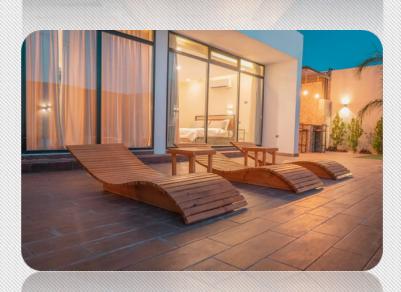

#### ALORA DEAD SEA EAST VILLA :

The owner was inspired by his idea from the widespread Scandinavian cabin villas and wanted it to be the first cabin system in the Kingdom.

after seeing the idea and converting it from pictures and vision into actual work. We have changed all proportions and building system to suit the products and the local system.

Location: Dead sea

Area: 135 sqm