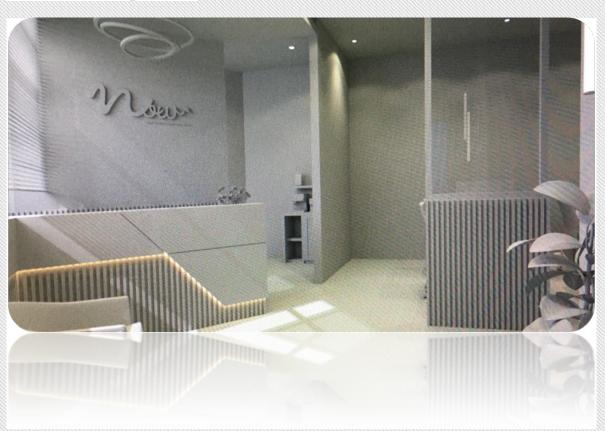

## Tenderjo company Office :

The main challenge was to fit maximum quantity of work spaces in a limited area, with a touch of a Change, Vitality, and modernism.

Changing the ordinary look of an office was the main concept engaged with the functional aspects was the Backbones carrying this result.

Curves, arches, and similarity was implant there with a high quality wood materials,

Keeping the office main dominant colors and the flowing with the company identity merging with the new comers elements.

underneath supports were designed to fit all the needs and direction of each employee,

having the same designing method keeping the same rhythm

Location: Amman

Area: 62 sqm