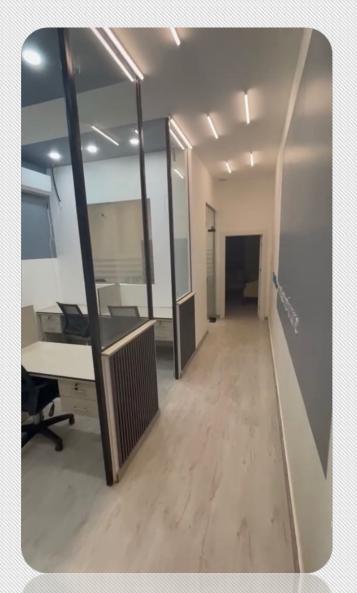

## Tenderjo company Office :

The main challenge was to fit maximum quantity of work spaces in a limited area, with a touch of a Change, Vitality, and modernism.

Changing the ordinary look of an office was the main concept engaged with the functional aspects was the Backbones carrying this result.

Curves, arches, and similarity was implant there with a high quality wood materials,

Keeping the office main dominant colors and the flowing with the company identity merging with the new comers elements.

underneath supports were designed to fit all the needs and direction of each employee,

having the same designing method keeping the same rhythm

Location: Amman

Area: 62 sqm