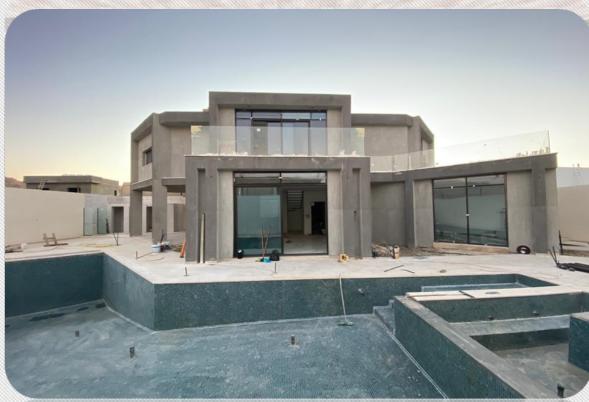

o be the first cabin system in the Kingdom.





after seeing the idea and converting it from pictures and vision into actual work. We have changed all proportions and building system to suit the products and the local system.

Location: Dead sea

Area: 135 sqm







#### ALORA DEAD SEA WEST VILLA :

#### AN ATTACHED VILLA BACK TO BACK TO THE EAST VILLA

This villa was designed to accommodate more residents without losing the same identity of the main concept.



Location: Dead sea

Area: 135 sqm



With a two master bedrooms contracting the wings of a large duplex living room this villa made a unique view for all the users in front of a pool area.



# CUBE VILLA:

This villa was designed in a 360 degrees concept, as a user will be able to have a view in all around the indoor spaces.





# TRIPLE VILLA PROJECT:

This 3 villas are under construction.



# Villa 2



# villa 2





villa 3

Those villas were designed
Each with a different
Conceptual approaches
To have a verity of
Creative new forms for
A pool villa in our area.



# villa 3







Location: Dead sea

Area: 600 sqm



# Interior Design +9 and here's some of them :

In order of being part of the interior design sector we in THEO allocated a specialized department to work on interior designing, collaborating with construction department and to implement a high end designs and fit outs,

#### Omari's VILLA:

Committing to the tight budget is a huge primer importance to our design and fit-out team so the valuation engineering was the key to complete this project















ID is more than pictures,
we study