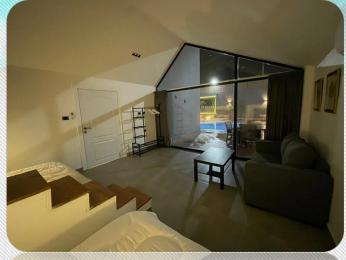

#### AN ATTACHED VILLA BACK TO BACK TO THE EAST VILLA

This villa was designed to accommodate more residents without losing the same identity of the main concept.

Location: Dead sea

Area: 135 sqm

With a two master bedrooms contracting the wings of a large duplex living room this villa made a unique view for all the users in front of a pool area.