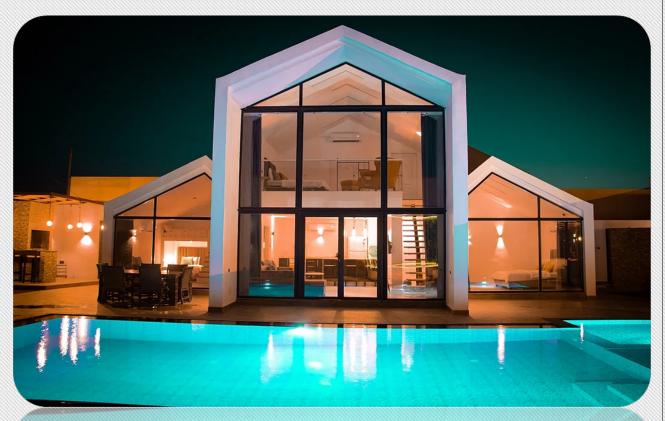

# CUBE VILLA:

This villa was designed in a 360 degrees concept, as a user will be able to have a view in all around the indoor spaces.