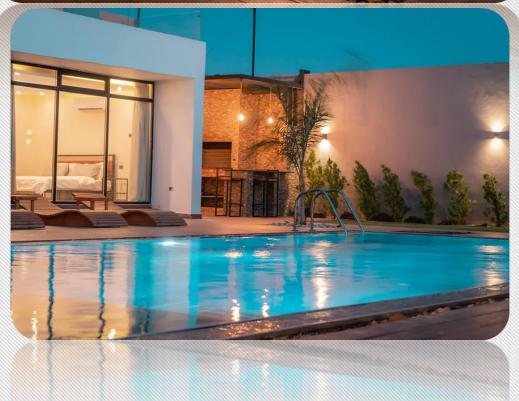

#### AN ATTACHED VILLA BACK TO BACK TO THE EAST VILLA

This villa was designed to accommodate more residents without losing the same identity of the main concept.

Location: Dead sea

Area: 135 sqm

With a two master bedrooms contracting the wings of a large duplex living room this villa made a unique view for all the users in front of a pool area.