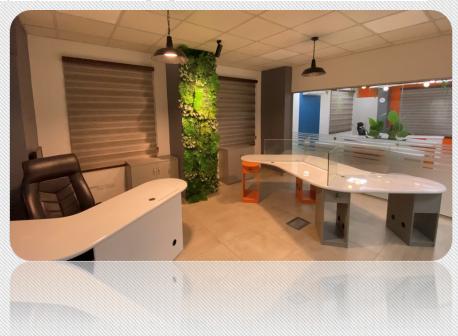

## Tenderjo company Office :

The main challenge was to fit maximum quantity of work spaces in a limited area, with a touch of a Change, Vitality, and modernism.

Changing the ordinary look of an office was the main concept engaged with the functional aspects was the Backbones carrying this result.

Curves, arches, and similarity was implant there with a high quality wood materials,

Keeping the office main dominant colors and the flowing with the company identity merging with the new comers elements.

underneath supports were designed to fit all the needs and direction of each employee,

having the same designing method keeping the same rhythm

Location: Amman

Area: 62 sqm