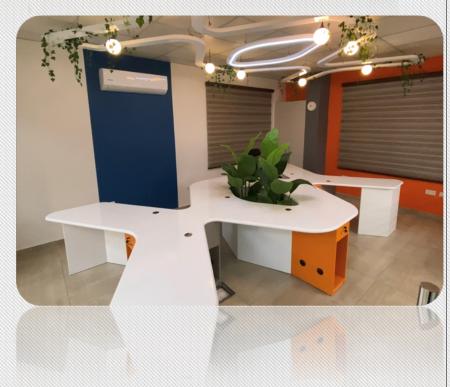

## Tenderjo company Office :

The main challenge was to fit maximum quantity of work spaces in a limited area, with a touch of a Change, Vitality, and modernism.

Changing the ordinary look of an office was the main concept engaged with the functional aspects was the Backbones carrying this result.

Curves, arches, and similarity was implant there with a high quality wood materials,

Keeping the office main dominant colors and the flowing with the company identity merging with the new comers elements.

underneath supports were designed to fit all the needs and direction of each employee,

having the same designing method keeping the same rhythm

Location: Amman

Area: 62 sqm