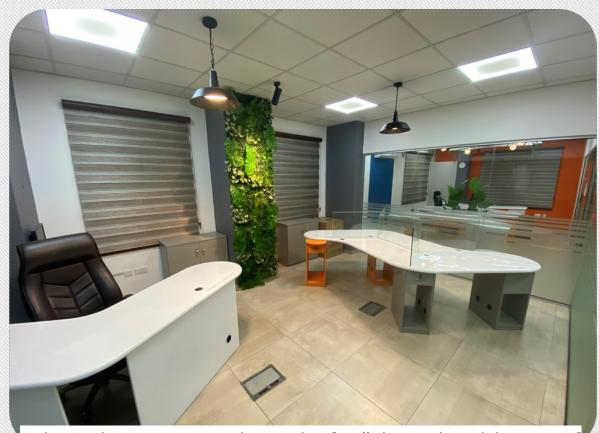

## Tenderjo company Office :

The main challenge was to fit maximum quantity of work spaces in a limited area, with a touch of a Change, Vitality, and modernism.

Changing the ordinary look of an office was the main concept engaged with the functional aspects was the Backbones carrying this result.

Curves, arches, and similarity was implant there with a high quality wood materials,

Keeping the office main dominant colors and the flowing with the company identity merging with the new comers elements.

underneath supports were designed to fit all the needs and direction of each employee,

having the same designing method keeping the same rhythm

Location: Amman

Area: 62 sqm