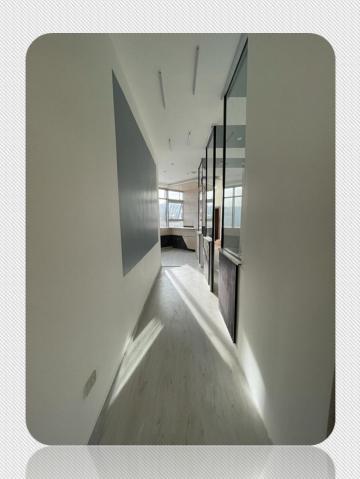

# Tannous building Office :

the main challenge was to fit functionally over 10 employees in a very limited-one-side-ventilated area,

In a creative way we designed the space in an alignment way and we used in the fit-out stage the most vertical, well qualified and cold materials to be financially and functionally succeed.

Furniture design was a key
Player here, it was to study
The approaching and the daily

Workflow, alleging with the Space consumption/utilization

Location: Amman

Area: 65 sqm