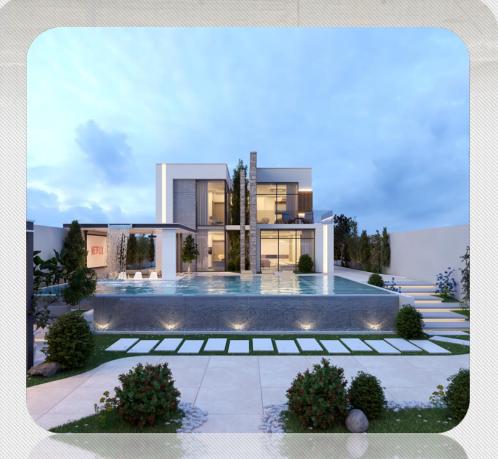

# VILLAS +14 and +52 housing project and here's some of them:

#### ALORA DEAD SEA EAST VILLA :

The owner was inspired by his idea from the widespread Scandinavian cabin villas and wanted it to be the first cabin system in the Kingdom.

after seeing the idea and converting it from pictures and vision into actual work. We have changed all proportions and building system to suit the products and the local system.

Location: Dead sea

Area: 135 sqm