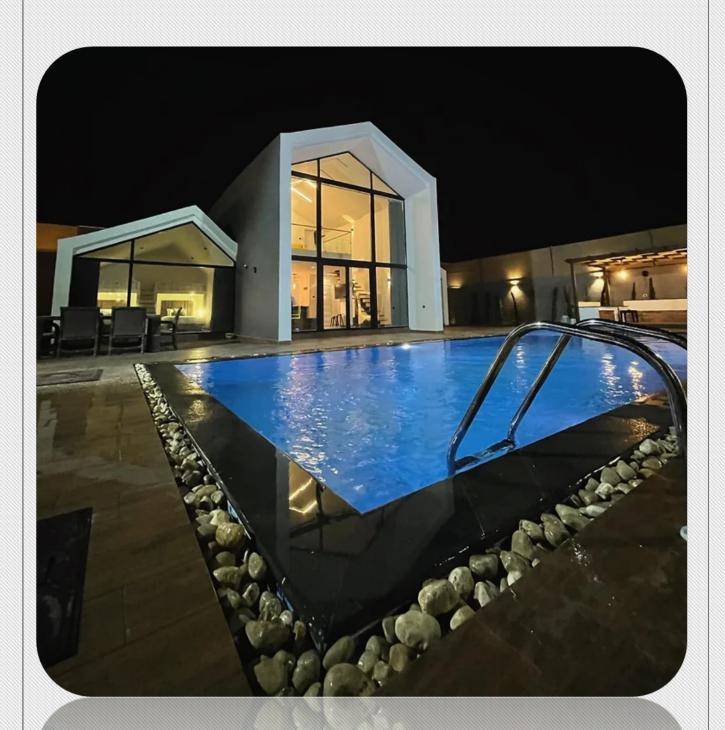

# CUBE VILLA:

This villa was designed in a 360 degrees concept, as a user will be able to have a view in all around the indoor spaces.

# TRIPLE VILLA PROJECT:

This 3 villas are under construction.