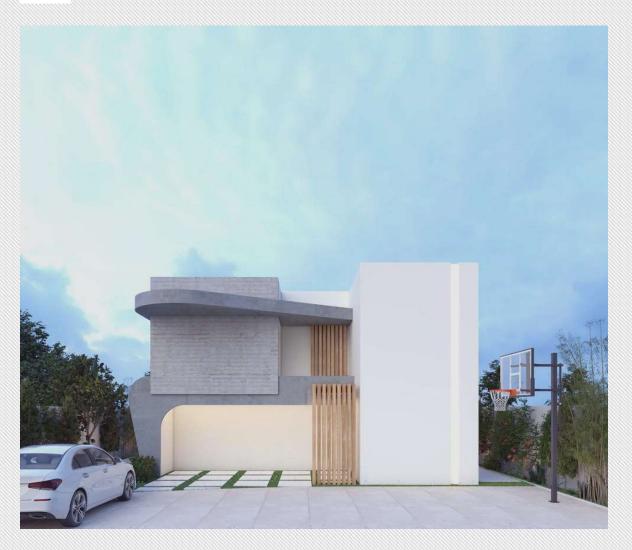

# VILLAS +14 and +52 housing project and here's some of them:

#### ALORA DEAD SEA EAST VILLA :

The owner was inspired by his idea from the widespread Scandinavian cabin villas and wanted it to be the first cabin system in the Kingdom.

after seeing the idea and converting it from pictures and vision into actual work. We have changed all proportions and building system to suit the products and the local system.

Location: Dead sea

Area: 135 sqm